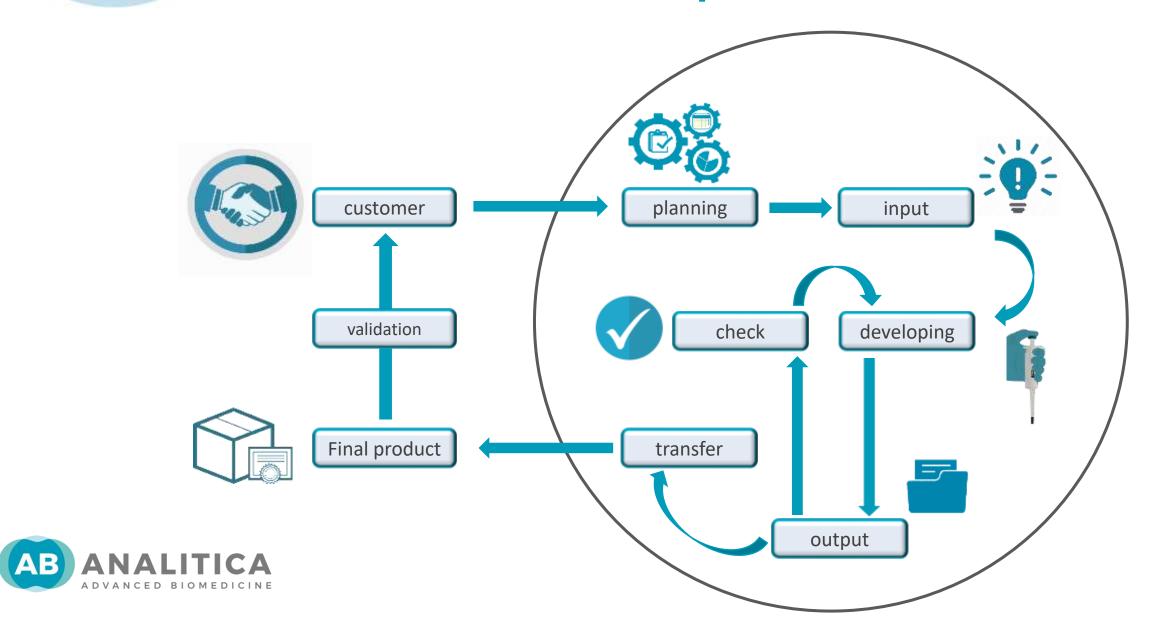

EFFICIENT AUTOMATION**

Automated solution sample to results. Extraction, PCR set-up, amplification and interpretation



#### **SOFTWARE DEVELOPMENT**

Ingeneering team for developement of interpretation software and automation software



## HIGHT SPECIFICITY and PERFORMANCE

30 years of experience in develop of diagnostic kits



#### **QUALITY CERTIFIED**

Certified UNI EN ISO 9001 and UNI EN ISO 13485 for all products potfolio

### Our sales team



AB
ANALYTICAL
has an own
sales and
technicalspecialist
network
throughout the
Italian territory



# AB ANALITICA is present in over 40 Countries with its trusted distributor network



# Our Research & Development department



REAL TIME PCR



REVERSE LINE BLOT



**NEXT GENERATION SEQUENCING** 



## **Research & Development Service**



### **DIAGNOSTIC APPLICATION FIELDS**



















**Covid-19 Emergency** 

## AB ANALITICA RT-Real-Time PCR kits

REALQUALITY RQ-2019-nCoV Kit for detection of severe acute respiratory syndrome coronavirus 2 (SARS-CoV-2) by one-step Real-Time Target genes RdRP and E Based on WHO guidelines (Berlin protocol) Launched 9 March 2020 For in vitro diagnostic use



AB ANALITICA
developed two RTReal-Time PCR kits
In a very short time
to support the huge
effort of the labs
involved in covid-19
screening





### **AB ANALITICA REALQUALITY RQ-2019-nCoV**



A list of coronavirus (2019-nCoV) diagnostic kits producers by World Economic Forum

https://www.weforum.org/agenda/2020/05/corona virus-vaccine-search-how-we-re-preparing-tomake-enough-for-the-whole-world/

https://www.finddx.org/covid