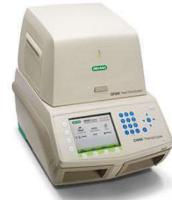

per day throughput



### **G**ENEQUALITY® X120

# The AB ANALITICA offer for the Covid-19 labs





Completely automated walk away system for molecular biology assays

Can manage up to 96 biological samples simoultaneously: from loading of samples to Real-Time PCR setup









# The AB ANALITICA offer for the Covid-19 labs



## AB ANALITICA ADVANCED BIOMEDICINE

### **G**ENEQUALITY® X120



### **DESIGN OF PCR PLATE**

Programmable PCR plate setup for type of assay and/or for elution plate, with the possibility to include/exclude groups of samples or single samples in the plate

### **PCR CONFIGURATION**

Direct exportation of PCR configuration files to the most common Real-Time PCR instruments







# The AB ANALITICA offer for the Covid-19 labs



### REAL-TIME PCR AMPLIFICATION









AriaDx Real-Time PCR System



### **WORKFLOW**



Timing of the workflow for processing 96 samples using the system proposed by **AB ANALITICA.** Up to 500/600 samples can be processed in one working day



# WHY YOU CAN COLLABORATE WITH AB ANALITICA

- Complete panel of products
- Personalized solutions for different types of laboratories
- Flexibility
- High quality Certified CE-IVD products
- Fast and direct technical assistance and customer support
- Interpretation softwares development
- Smart automation





### La Nostra Mission

"We design and produce solutions for better diagnostics.

Everyday we innovate, imagine and grow with our Customers"







Many thanks for your kind attention!