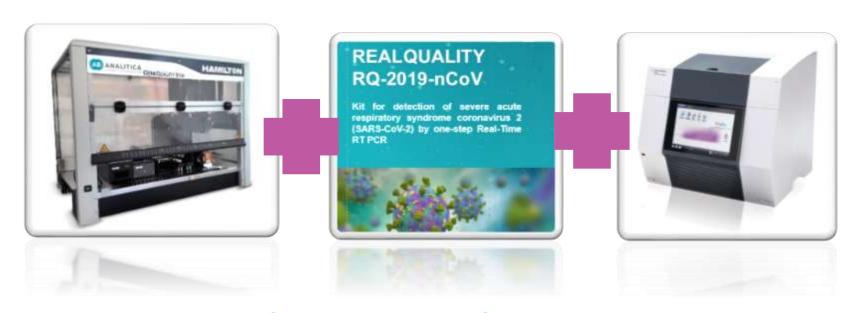

## AB ANALITICA RT-Real-Time PCR kits

REALQUALITY RQ-2019-nCoV Kit for detection of severe acute respiratory syndrome coronavirus 2 (SARS-CoV-2) by one-step Real-Time Target genes RdRP and E Based on WHO guidelines (Berlin protocol) Launched 9 March 2020 For in vitro diagnostic use

# AB ANALITICA SYSTEM FOR COVID-19 SCREENING

**Completely CE IVD!!!** 

With our system we can supply laboratories involved in Covid-19 screening with a 500 samples per day throughput

# The AB ANALITICA offer for the Covid-19 labs

Completely automated walk away system for molecular biology assays

Can manage up to 96 biological samples simoultaneously: from loading of samples to Real-Time PCR setup