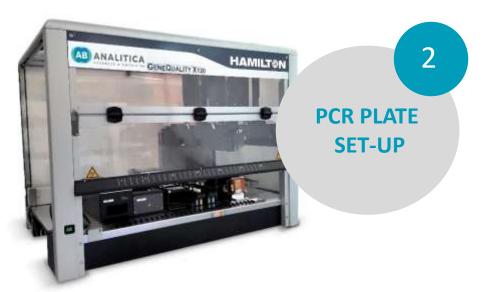

### **G**ENEQUALITY® X120

# The AB ANALITICA offer for the Covid-19 labs

Completely automated walk away system for molecular biology assays

Can manage up to 96 biological samples simoultaneously: from loading of samples to Real-Time PCR setup

### **DESIGN OF PCR PLATE**

Programmable PCR plate setup for type of assay and/or for elution plate, with the possibility to include/exclude groups of samples or single samples in the plate