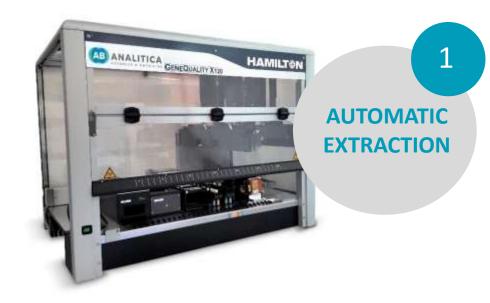

### **G**ENEQUALITY® X120

# The AB ANALITICA offer for the Covid-19 labs

Completely automated walk away system for molecular biology assays

Can manage up to 96 biological samples simoultaneously: from loading of samples to Real-Time PCR setup