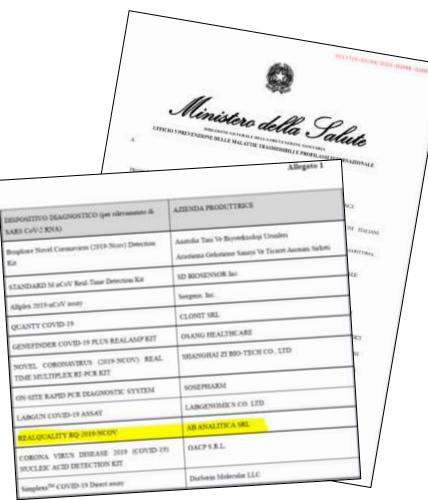

https://www.finddx.org/covid-19/pipeline/

AB ANALITICA REALQUALITY RQ-2019-nCoV is one of 11 kits accredited by the Italian Ministry of Health for the covid-19 screening