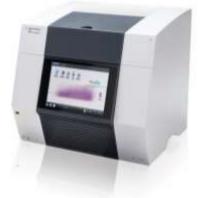

### **WORKFLOW**

Timing of the workflow for processing 96 samples using the system proposed by **AB ANALITICA.** Up to 500/600 samples can be processed in one working day