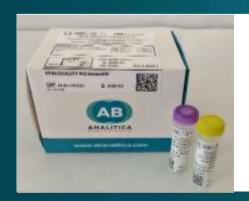

## AB ANALITICA RT-Real-Time PCR kits

REALQUALITY RQ-2019-nCoV Kit for detection of severe acute respiratory syndrome coronavirus 2 (SARS-CoV-2) by one-step Real-Time Target genes RdRP and E Based on WHO guidelines (Berlin protocol) Launched 9 March 2020 For in vitro diagnostic use

### **AB ANALITICA REALQUALITY RQ-2019-nCoV**

A list of coronavirus (2019-nCoV) diagnostic kits producers by World Economic Forum

https://www.weforum.org/agenda/2020/05/corona virus-vaccine-search-how-we-re-preparing-tomake-enough-for-the-whole-world/