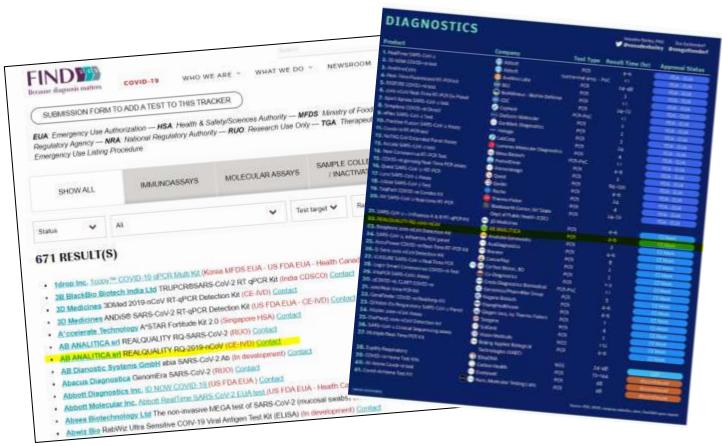

### **AB ANALITICA REALQUALITY RQ-2019-nCoV**

A list of coronavirus (2019-nCoV) diagnostic kits producers by World Economic Forum

https://www.weforum.org/agenda/2020/05/corona virus-vaccine-search-how-we-re-preparing-tomake-enough-for-the-whole-world/

https://www.finddx.org/covid-19/pipeline/

AB ANALITICA REALQUALITY RQ-2019-nCoV is one of 11 kits accredited by the Italian Ministry of Health for the covid-19 screening